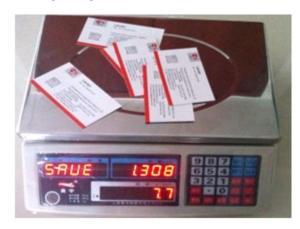

5. You can save the unit weight if you need to weigh same goods in future. Press [SAVE]

6. Press [M1], [M2], [M3] or [M4]

Next time if you need to count the same goods, you just need to power on the scale and press memory key [M1], [M2], [M3] or [M4]