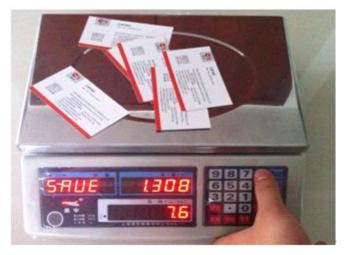

5. You can save the unit weight if you need to weigh same goods in future. Press [SAVE]

6. Press [M1], [M2], [M3] or [M4]

Next time if you need to count the same goods, you just need to power on the scale and press memory key [M1], [M2], [M3] or [M4]