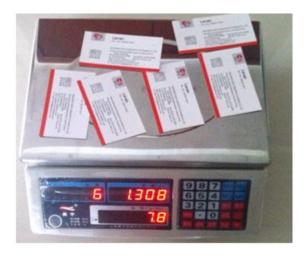

Then you put on the goods you need to count, the scale will show you the quantity.