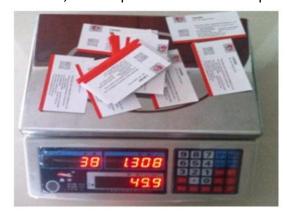

For example, I need to count the quantity of my business card in plastic bowl.

1. Power on the scale

2. Put on small quantity, here I put 6 cards on the plate. You can put on any quantity you like, just note you need to type in the correct quantity in next step.

3. Press the quantity you had put on plate (here I need to press [6] ) and press [SAMPLE] key

Scale will auto-calculate the unit weight of each card.

4. Now, we can put the rest cards on plate, the scale will show you the quantity.