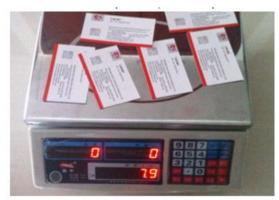

3. Press the quantity you had put on plate (here I need to press [6] ) and press [SAMPLE] key

Scale will auto-calculate the unit weight of each card.

4. Now, we can put the rest cards on plate, the scale will show you the quantity.